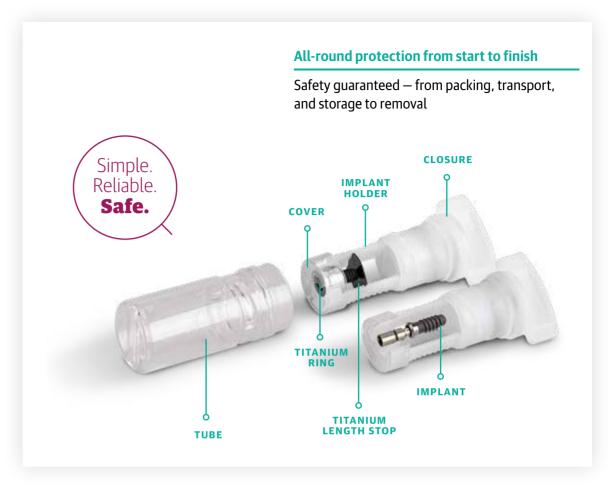

# INTUITIVE HANDLING

The DentalImplantPack was designed with simple handling in mind – for quick and easy removal of the implant during dental surgery.

# CLEANROOM PRODUCTION

The entire tube is manufactured in our cleanroom in accordance with ISO Class 8 and is suitable for sterile applications.

#### MATERIAL

All components consist of medical grade materials.

#### **ALL BENEFITS AT A GLANCE:**

- High-quality individual packaging for the protection of dental implants with and without implant mounts
- The implant is clearly recognizable inside the highly transparent packaging
- Flexibly adaptable to all common implant sizes
- One packaging concept for the entire product family
- The anti-rolling protection integrated in the closure provides additional safety in sterile surgical environments