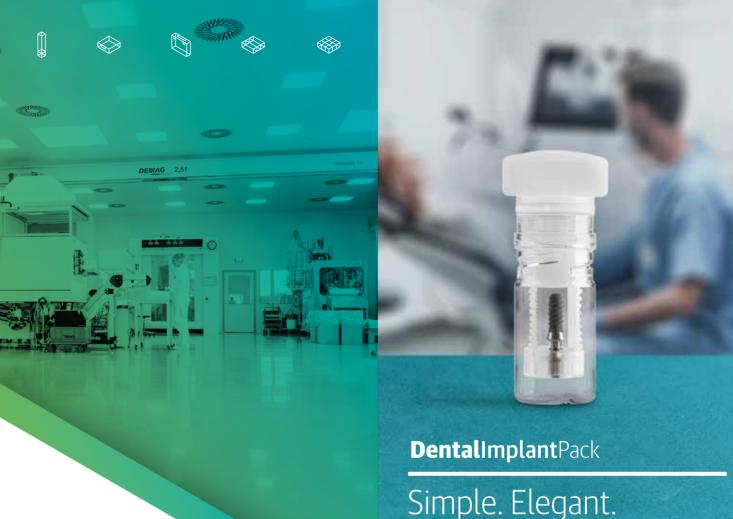

# One packaging solution, countless possibilities

- DentalImplantPack ensures that implants arrive safely and intact at their destination.
   Thanks to adaptable components it can flexibly accommodate all common implant sizes.
- Safe removal and easy handling are crucial to ensure seamless removal of the implant from the packaging during surgery. DentalImplant-Pack supports this process and ensures an absolutely smooth workflow.
- Dental implants are miniature works of art.
  DentalImplantPack puts them in the spotlight and shows them at their best.

#### **ALL BENEFITS AT A GLANCE:**

- High-quality individual packaging for the protection of dental implants with and without implant mounts
- The implant is clearly recognizable inside the highly transparent packaging
- Flexibly adaptable to all common implant sizes
- One packaging concept for the entire product family
- The anti-rolling protection integrated in the closure provides additional safety in sterile surgical environments